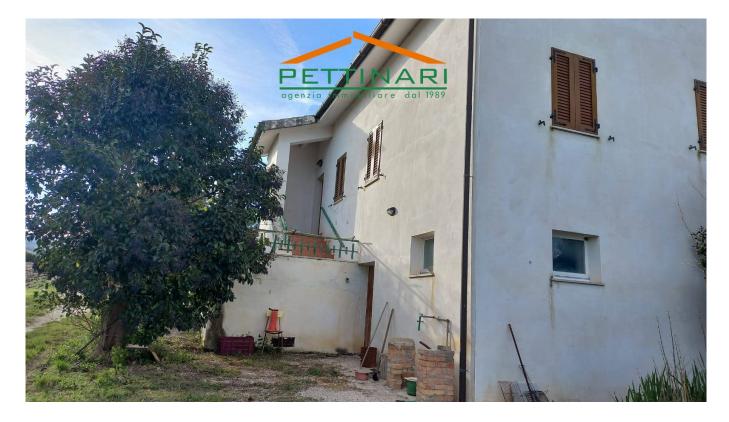

## 229 sq.m. | Bathrooms: 2 | Bedrooms: 3 | Rooms: 4

Farmhouse to be restored internally in an excellent position of about 4.5 km from the center of Treia and of about 40 km from the sea, with a panoramic view and surrounded by 6 hectares of flat land and 5,000 m2 of courtyard.

The property, located on the first floor, of about 115 square meters. it is composed of: kitchen, 3 bedrooms, 2 bathrooms and hallway while on the ground floor there is a deposit of about 114 sq m.

Pertaining to the farmhouse, there are also an outbuilding and a barn to be rebuilt, for a total of about 212 sqm.