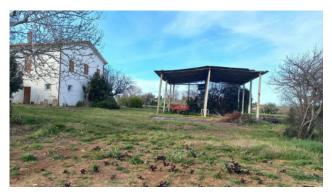

The property, located on the first floor, of about 115 square meters. it is composed of: kitchen, 3 bedrooms, 2 bathrooms and hallway while on the ground floor there is a deposit of about 114 sq m.

Pertaining to the farmhouse, there are also an outbuilding and a barn to be rebuilt, for a total of about 212 sqm.

In the agricultural land there is a pylon which, however, is not high voltage.

The farmhouse, the outbuildings and the courtyard are sold separately with the agricultural land for €150,000.00.

The land can be sold separately only after the sale of the property.