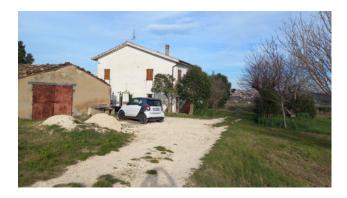

## 229 sq.m. | Bathrooms: 2 | Bedrooms: 3 | Rooms: 4

Farmhouse to be restored internally in an excellent position of about 4.5 km from the center of Treia and of about 40 km from the sea, with a panoramic view and surrounded by 6 hectares of flat land and 5,000 m2 of courtyard.

In the agricultural land there is a pylon which, however, is not high voltage.

The farmhouse, the outbuildings and the courtyard are sold separately with the agricultural land for €150,000.00.

The land can be sold separately only after the sale of the property.