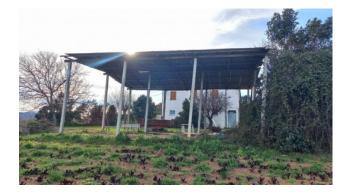

The property, located on the first floor, of about 115 square meters. it is composed of: kitchen, 3 bedrooms, 2 bathrooms and hallway while on the ground floor there is a deposit of about 114 sq m.

Pertaining to the farmhouse, there are also an outbuilding and a barn to be rebuilt, for a total of about 212 sqm.

In the agricultural land there is a pylon which, however, is not high voltage.

The farmhouse, the outbuildings and the courtyard are sold separately with the agricultural land for €150,000.00.

The land can be sold separately only after the sale of the property.