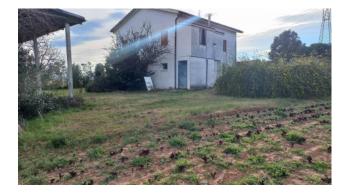

## 229 sq.m. | Bathrooms: 2 | Bedrooms: 3 | Rooms: 4

Farmhouse to be restored internally in an excellent position of about 4.5 km from the center of Treia and of about 40 km from the sea, with a panoramic view and surrounded by 6 hectares of flat land and 5,000 m2 of courtyard.

The property, located on the first floor, of about 115 square meters. it is composed of: kitchen, 3 bedrooms, 2 bathrooms and hallway while on the ground floor there is a deposit of about 114 sq m.

Pertaining to the farmhouse, there are also an outbuilding and a barn to be rebuilt, for a total of about 212 sqm.