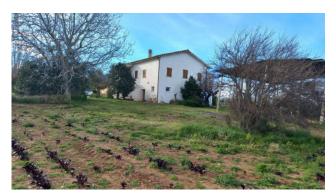

## 229 sq.m. | Bathrooms: 2 | Bedrooms: 3 | Rooms: 4

Farmhouse to be restored internally in an excellent position of about 4.5 km from the center of Treia and of about 40 km from the sea, with a panoramic view and surrounded by 6 hectares of flat land and 5,000 m2 of courtyard.

In the agricultural land there is a pylon which, however, is not high voltage.

The farmhouse, the outbuildings and the courtyard are sold separately with the agricultural land for €150,000.00.

The land can be sold separately only after the sale of the property.