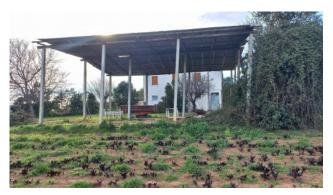

## 229 sq.m. | Bathrooms: 2 | Bedrooms: 3 | Rooms: 4

Farmhouse to be restored internally in an excellent position of about 4.5 km from the center of Treia and of about 40 km from the sea, with a panoramic view and surrounded by 6 hectares of flat land and 5,000 m2 of courtyard.

The property, located on the first floor, of about 115 square meters. it is composed of: kitchen, 3 bedrooms, 2 bathrooms and hallway while on the ground floor there is a deposit of about 114 sq m.

Pertaining to the farmhouse, there are also an outbuilding and a barn to be rebuilt, for a total of about 212 sqm.