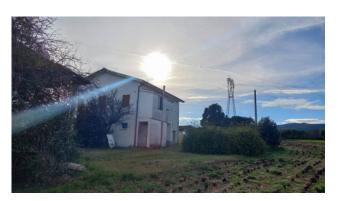

## 229 sq.m. | Bathrooms: 2 | Bedrooms: 3 | Rooms: 4

Farmhouse to be restored internally in an excellent position of about 4.5 km from the center of Treia and of about 40 km from the sea, with a panoramic view and surrounded by 6 hectares of flat land and 5,000 m2 of courtyard.

The property, located on the first floor, of about 115 square meters. it is composed of: kitchen, 3 bedrooms, 2 bathrooms and hallway while on the ground floor there is a deposit of about 114 sq m.

Pertaining to the farmhouse, there are also an outbuilding and a barn to be rebuilt, for a total of about 212 sqm.