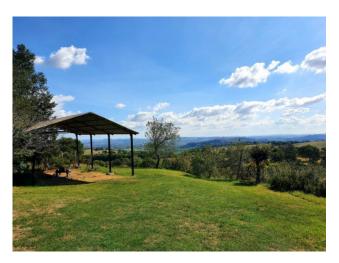

The farmhouse, developed on 3 levels, is composed as follows:

on the ground floor: rumpus room with kitchenette, bathroom and cellar. on the first floor: living room, kitchen with pantry, 3 bedrooms, bathroom and hallway. on the second floor: comfortable attic. The properties are surrounded by approximately 7.5 hectares of agricultural land with about 230 olive trees, even secular ones.

The area is served and can be reached via a comfortable paved road.