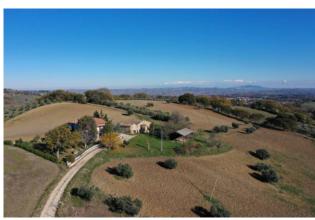

The farmhouse, developed on 3 levels, is composed as follows:

on the ground floor: rumpus room with kitchenette, bathroom and cellar. on the first floor: living room, kitchen with pantry, 3 bedrooms, bathroom and hallway. on the second floor: comfortable attic. The properties are surrounded by approximately 7.5 hectares of agricultural land with about 230 olive trees, even secular ones.

The area is served and can be reached via a comfortable paved road.