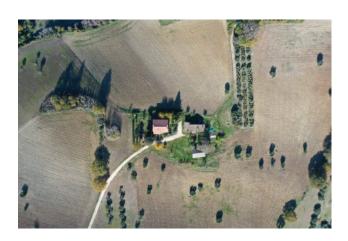

## 212 sq.m. | Rooms: 5

Solution in an excellent position about 4 km from the center of Treia, consisting of a semi-new farmhouse in excellent condition, immediately habitable of about 212 square meters. with garage of about 60 square meters. and a farmhouse to be rebuilt of about 220 sqm with a barn of about 118 sqm which can be rebuilt about 150 sqm from the farmhouse.

The farmhouse, developed on 3 levels, is composed as follows:

on the ground floor: rumpus room with kitchenette, bathroom and cellar. on the first floor: living room, kitchen with pantry, 3 bedrooms, bathroom and hallway. on the second floor: comfortable attic. The properties are surrounded by approximately 7.5 hectares of agricultural land with about 230 olive trees, even secular ones.

The area is served and can be reached via a comfortable paved road.