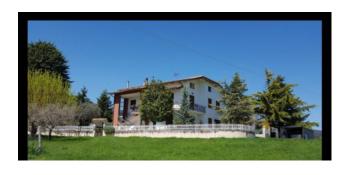

## 212 sq.m. | Rooms: 5

Solution in an excellent position about 4 km from the center of Treia, consisting of a semi-new farmhouse in excellent condition, immediately habitable of about 212 square meters. with garage of about 60 square meters. and a farmhouse to be rebuilt of about 220 sqm with a barn of about 118 sqm which can be rebuilt about 150 sqm from the farmhouse.

The farmhouse, developed on 3 levels, is composed as follows:

on the ground floor: rumpus room with kitchenette, bathroom and cellar. on the first floor: living room, kitchen with pantry, 3 bedrooms, bathroom and hallway. on the second floor: comfortable attic. The properties are surrounded by approximately 7.5 hectares of agricultural land with about 230 olive trees, even secular ones.