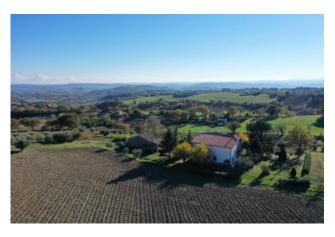

The farmhouse, developed on 3 levels, is composed as follows:

on the ground floor: rumpus room with kitchenette, bathroom and cellar. on the first floor: living room, kitchen with pantry, 3 bedrooms, bathroom and hallway. on the second floor: comfortable attic. The properties are surrounded by approximately 7.5 hectares of agricultural land with about 230 olive trees, even secular ones.

The area is served and can be reached via a comfortable paved road.