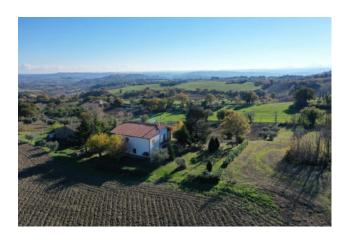

## 212 sq.m. | Rooms: 5

Solution in an excellent position about 4 km from the center of Treia, consisting of a semi-new farmhouse in excellent condition, immediately habitable of about 212 square meters. with garage of about 60 square meters. and a farmhouse to be rebuilt of about 220 sqm with a barn of about 118 sqm which can be rebuilt about 150 sqm from the farmhouse.

The farmhouse, developed on 3 levels, is composed as follows:

on the ground floor: rumpus room with kitchenette, bathroom and cellar. on the first floor: living room, kitchen with pantry, 3 bedrooms, bathroom and hallway. on the second floor: comfortable attic. The properties are surrounded by approximately 7.5 hectares of agricultural land with about 230 olive trees, even secular ones.

The area is served and can be reached via a comfortable paved road.