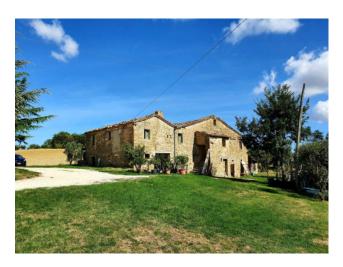

## 212 sq.m. | Rooms: 5

Solution in an excellent position about 4 km from the center of Treia, consisting of a semi-new farmhouse in excellent condition, immediately habitable of about 212 square meters. with garage of about 60 square meters. and a farmhouse to be rebuilt of about 220 sqm with a barn of about 118 sqm which can be rebuilt about 150 sqm from the farmhouse.

The farmhouse, developed on 3 levels, is composed as follows:

on the ground floor: rumpus room with kitchenette, bathroom and cellar. on the first floor: living room, kitchen with pantry, 3 bedrooms, bathroom and hallway. on the second floor: comfortable attic. The properties are surrounded by approximately 7.5 hectares of agricultural land with about 230 olive trees, even secular ones.