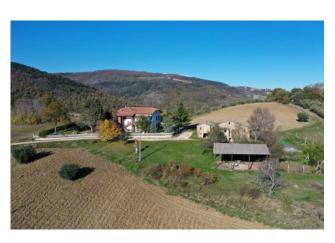

## 212 sq.m. | Rooms: 5

Solution in an excellent position about 4 km from the center of Treia, consisting of a semi-new farmhouse in excellent condition, immediately habitable of about 212 square meters. with garage of about 60 square meters. and a farmhouse to be rebuilt of about 220 sqm with a barn of about 118 sqm which can be rebuilt about 150 sqm from the farmhouse.

The farmhouse, developed on 3 levels, is composed as follows:

on the ground floor: rumpus room with kitchenette, bathroom and cellar. on the first floor: living room, kitchen with pantry, 3 bedrooms, bathroom and hallway. on the second floor: comfortable attic. The properties are surrounded by approximately 7.5 hectares of agricultural land with about 230 olive trees, even secular ones.

The area is served and can be reached via a comfortable paved road.