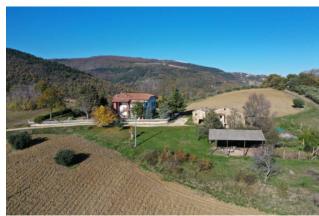

The farmhouse, developed on 3 levels, is composed as follows:

on the ground floor: rumpus room with kitchenette, bathroom and cellar. on the first floor: living room, kitchen with pantry, 3 bedrooms, bathroom and hallway. on the second floor: comfortable attic. The properties are surrounded by approximately 7.5 hectares of agricultural land with about 230 olive trees, even secular ones.

The area is served and can be reached via a comfortable paved road.