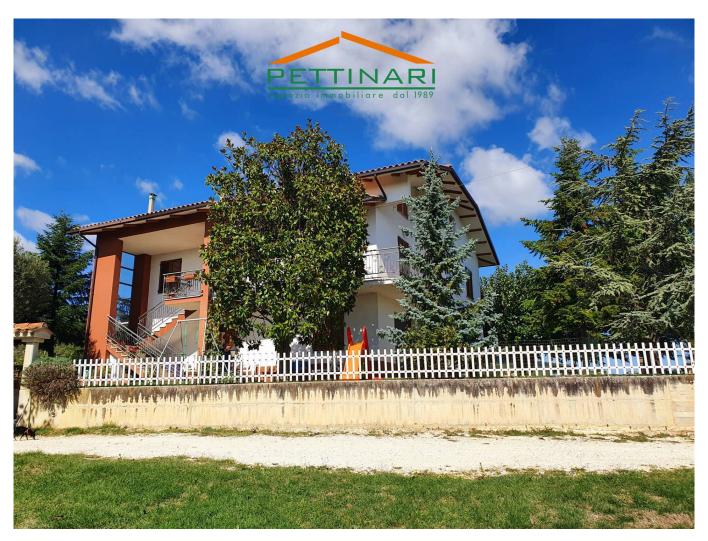

## 212 sq.m. | Rooms: 5

Solution in an excellent position about 4 km from the center of Treia, consisting of a semi-new farmhouse in excellent condition, immediately habitable of about 212 square meters. with garage of about 60 square meters. and a farmhouse to be rebuilt of about 220 sqm with a barn of about 118 sqm which can be rebuilt about 150 sqm from the farmhouse.

The farmhouse, developed on 3 levels, is composed as follows:

on the ground floor: rumpus room with kitchenette, bathroom and cellar. on the first floor: living room, kitchen with pantry, 3 bedrooms, bathroom and hallway. on the second floor: comfortable attic. The properties are surrounded by approximately 7.5 hectares of agricultural land with about 230 olive trees, even secular ones.