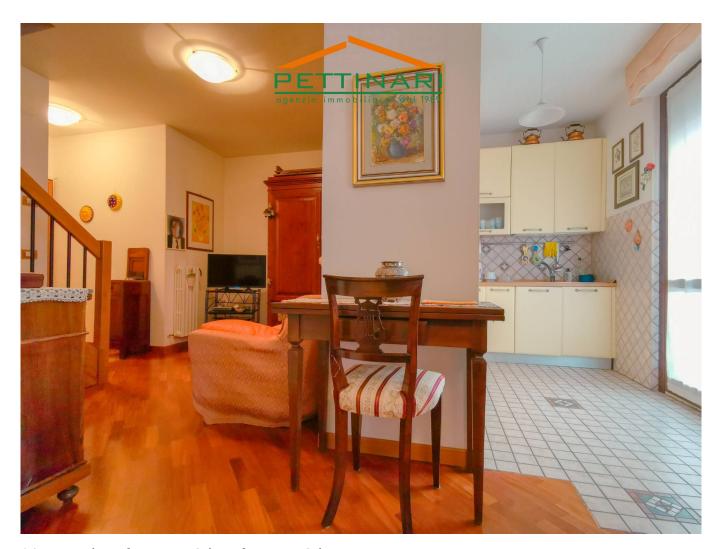

FLOOR 2: large entrance to living room finished with fine parquet, dining room and comfortable kitchen hidden by a special partition wall, overlooking a very bright west-facing balcony, service bathroom with shower; a comfortable internal wooden staircase connects the living area to the ATTIC consisting of a cozy double bedroom with balcony, small bedroom and bright bathroom with tub and shower.

This solution is in excellent condition and ready to be experienced immediately. The condominium is small and is a 90's construction with exposed bricks.

This very chic apartment is located a few steps from the beach and in a very central area close to all the shops for shopping, grocery shopping, means of transport, schools.