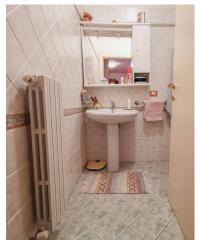

FLOOR 2: large entrance to living room finished with fine parquet, dining room and comfortable kitchen hidden by a special partition wall, overlooking a very bright west-facing balcony, service bathroom with shower; a comfortable internal wooden staircase connects the living area to the ATTIC consisting of a cozy double bedroom with balcony, small bedroom and bright bathroom with tub and shower.