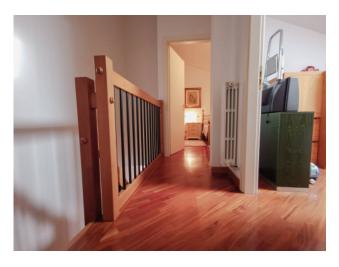

FLOOR 2: large entrance to living room finished with fine parquet, dining room and comfortable kitchen hidden by a special partition wall, overlooking a very bright west-facing balcony, service bathroom with shower; a comfortable internal wooden staircase connects the living area to the ATTIC consisting of a cozy double bedroom with balcony, small bedroom and bright bathroom with tub and shower.