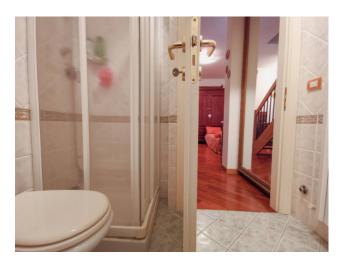

FLOOR 2: large entrance to living room finished with fine parquet, dining room and comfortable kitchen hidden by a special partition wall, overlooking a very bright west-facing balcony, service bathroom with shower; a comfortable internal wooden staircase connects the living area to the ATTIC consisting of a cozy double bedroom with balcony, small bedroom and bright bathroom with tub and shower.