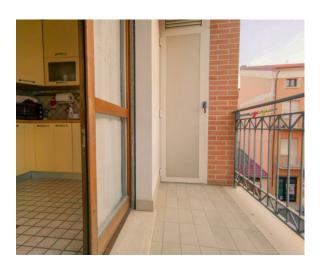

FLOOR 2: large entrance to living room finished with fine parquet, dining room and comfortable kitchen hidden by a special partition wall, overlooking a very bright west-facing balcony, service bathroom with shower; a comfortable internal wooden staircase connects the living area to the ATTIC consisting of a cozy double bedroom with balcony, small bedroom and bright bathroom with tub and shower.

## **Property details**

| Address: via Garibaldi           | Bedrooms: 2              |
|----------------------------------|--------------------------|
| Bathrooms: 2                     | Rooms: 4                 |
| State of Preservation: Excellent | Level: 2                 |
| Total Floor: 2                   | <b>Heating</b> : Heating |
| Age Construction: 1997           | Balconies: Present       |
| Terrace: Present                 | Sea Distance: 200 meter  |
| Kitchen: Kitchenette             |                          |

## **Features**

| Terrace              | Tv Antenna: Condominium | Air-Conditioned |
|----------------------|-------------------------|-----------------|
| Parquet              | Wiring: By Law          | Shower          |
| Wooden Window Frames | Shutters                | Shutters        |