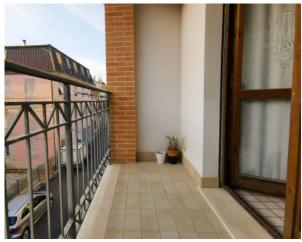

FLOOR 2: large entrance to living room finished with fine parquet, dining room and comfortable kitchen hidden by a special partition wall, overlooking a very bright west-facing balcony, service bathroom with shower; a comfortable internal wooden staircase connects the living area to the ATTIC consisting of a cozy double bedroom with balcony, small bedroom and bright bathroom with tub and shower.

## **Property details**

| Address: via Garibaldi           | Bedrooms: 2              |
|----------------------------------|--------------------------|
| Bathrooms: 2                     | Rooms: 4                 |
| State of Preservation: Excellent | Level: 2                 |
| Total Floor: 2                   | <b>Heating</b> : Heating |
| Age Construction: 1997           | Balconies: Present       |
| Terrace: Present                 | Sea Distance: 200 meter  |
| Kitchen: Kitchenette             |                          |

## **Features**

| Terrace              | Tv Antenna: Condominium | Air-Conditioned |
|----------------------|-------------------------|-----------------|
| Parquet              | Wiring: By Law          | Shower          |
| Wooden Window Frames | Shutters                | Shutters        |