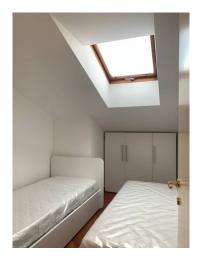

FLOOR 2: large entrance to living room finished with fine parquet, dining room and comfortable kitchen hidden by a special partition wall, overlooking a very bright west-facing balcony, service bathroom with shower; a comfortable internal wooden staircase connects the living area to the ATTIC consisting of a cozy double bedroom with balcony, small bedroom and bright bathroom with tub and shower.