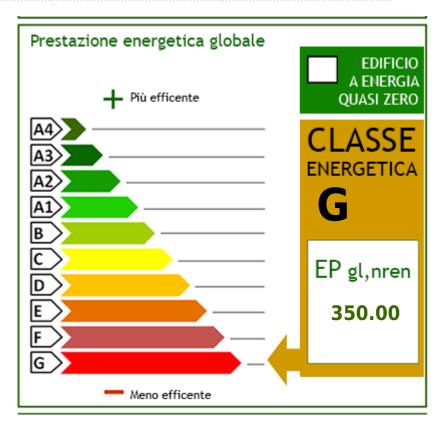

## **Property details**

| Address: via Garibaldi           | Bedrooms: 2              |
|----------------------------------|--------------------------|
| Bathrooms: 2                     | Rooms: 4                 |
| State of Preservation: Excellent | Level: 2                 |
| Total Floor: 2                   | <b>Heating</b> : Heating |
| Age Construction: 1997           | Balconies: Present       |
| Terrace: Present                 | Sea Distance: 200 meter  |
| Kitchen: Kitchenette             |                          |