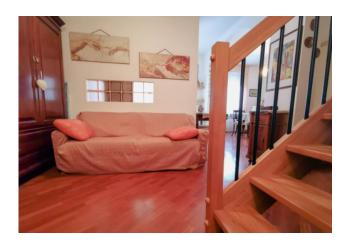

FLOOR 2: large entrance to living room finished with fine parquet, dining room and comfortable kitchen hidden by a special partition wall, overlooking a very bright west-facing balcony, service bathroom with shower; a comfortable internal wooden staircase connects the living area to the ATTIC consisting of a cozy double bedroom with balcony, small bedroom and bright bathroom with tub and shower.