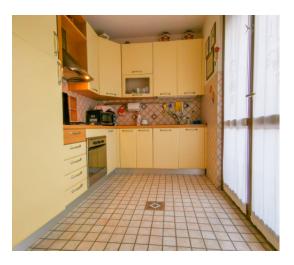

FLOOR 2: large entrance to living room finished with fine parquet, dining room and comfortable kitchen hidden by a special partition wall, overlooking a very bright west-facing balcony, service bathroom with shower; a comfortable internal wooden staircase connects the living area to the ATTIC consisting of a cozy double bedroom with balcony, small bedroom and bright bathroom with tub and shower.