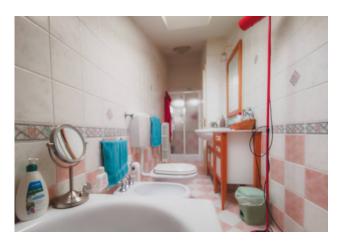

FLOOR 2: large entrance to living room finished with fine parquet, dining room and comfortable kitchen hidden by a special partition wall, overlooking a very bright west-facing balcony, service bathroom with shower; a comfortable internal wooden staircase connects the living area to the ATTIC consisting of a cozy double bedroom with balcony, small bedroom and bright bathroom with tub and shower.