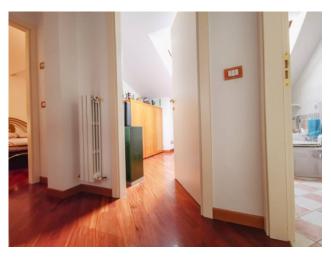

FLOOR 2: large entrance to living room finished with fine parquet, dining room and comfortable kitchen hidden by a special partition wall, overlooking a very bright west-facing balcony, service bathroom with shower; a comfortable internal wooden staircase connects the living area to the ATTIC consisting of a cozy double bedroom with balcony, small bedroom and bright bathroom with tub and shower.