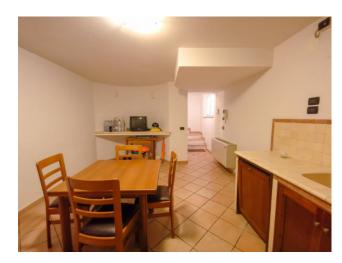

House on three levels above ground of about 48 sq.m. each + basement of about 48 sq.m. + balconies and large terrace.

The house is composed as follows:

Ground floor: living room, kitchen and bathroom;

First floor: bedroom, single bedroom, bathroom with window, large shower and two balconies;