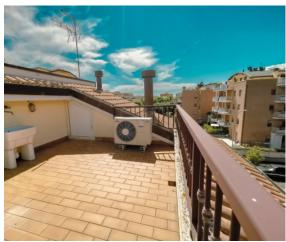

Second floor: two bedrooms (both with balcony), bathroom with window, large whirlpool tub and two balconies;

Basement: tavern and utility room/laundry.

On the top floor there is also a large terrace.

The house was demolished and rebuilt in 2001, so today it is in like new condition.