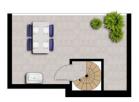

House on three levels above ground of about 48 sq.m. each + basement of about 48 sq.m. + balconies and large terrace.

The house is composed as follows:

Ground floor: living room, kitchen and bathroom;

First floor: bedroom, single bedroom, bathroom with window, large shower and two balconies;

Second floor: two bedrooms (both with balcony), bathroom with window, large whirlpool tub and two balconies;

Basement: tavern and utility room/laundry.

On the top floor there is also a large terrace.

The house was demolished and rebuilt in 2001, so today it is in like new condition.