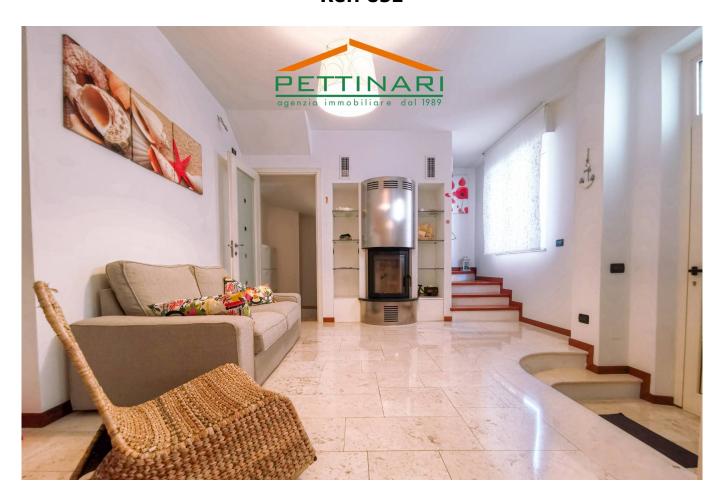

House on three levels above ground of about 48 sq.m. each + basement of about 48 sq.m. + balconies and large terrace.

The house is composed as follows:

Ground floor: living room, kitchen and bathroom;

First floor: bedroom, single bedroom, bathroom with window, large shower and two balconies;

The house has underfloor heating, air conditioning, two wood-burning fireplaces in the living room and in the tavern, an alarm system

and parquet flooring in all bedrooms.

Furthermore, we highlight the possibility of purchasing a large garage located in the immediate vicinity.