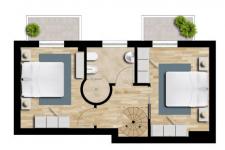

House on three levels above ground of about 48 sq.m. each + basement of about 48 sq.m. + balconies and large terrace.

The house is composed as follows:

Ground floor: living room, kitchen and bathroom;

First floor: bedroom, single bedroom, bathroom with window, large shower and two balconies;

Second floor: two bedrooms (both with balcony), bathroom with window, large whirlpool tub and two balconies;

Basement: tavern and utility room/laundry.

On the top floor there is also a large terrace.

The house was demolished and rebuilt in 2001, so today it is in like new condition.