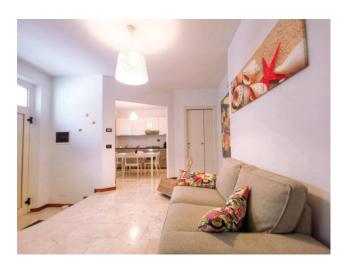

House on three levels above ground of about 48 sq.m. each + basement of about 48 sq.m. + balconies and large terrace.

The house is composed as follows:

Ground floor: living room, kitchen and bathroom;

First floor: bedroom, single bedroom, bathroom with window, large shower and two balconies;

The house has underfloor heating, air conditioning, two wood-burning fireplaces in the living room and in the tavern, an alarm system

and parquet flooring in all bedrooms.

Furthermore, we highlight the possibility of purchasing a large garage located in the immediate vicinity.