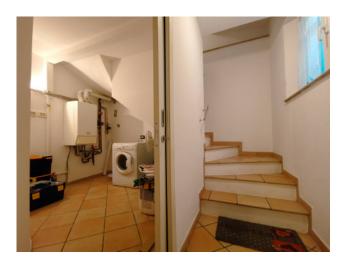

Second floor: two bedrooms (both with balcony), bathroom with window, large whirlpool tub and two balconies;

Basement: tavern and utility room/laundry.

On the top floor there is also a large terrace.

The house was demolished and rebuilt in 2001, so today it is in like new condition.