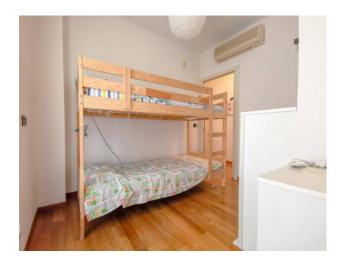

House on three levels above ground of about 48 sq.m. each + basement of about 48 sq.m. + balconies and large terrace.

The house is composed as follows:

Ground floor: living room, kitchen and bathroom;

First floor: bedroom, single bedroom, bathroom with window, large shower and two balconies;

Second floor: two bedrooms (both with balcony), bathroom with window, large whirlpool tub and two balconies;

Basement: tavern and utility room/laundry.

On the top floor there is also a large terrace.

The house was demolished and rebuilt in 2001, so today it is in like new condition.