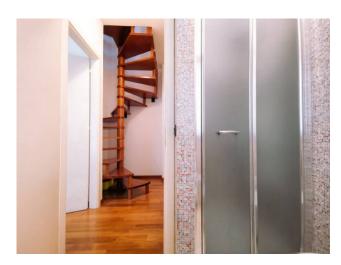

House on three levels above ground of about 48 sq.m. each + basement of about 48 sq.m. + balconies and large terrace.

The house is composed as follows:

Ground floor: living room, kitchen and bathroom;

First floor: bedroom, single bedroom, bathroom with window, large shower and two balconies;

Second floor: two bedrooms (both with balcony), bathroom with window, large whirlpool tub and two balconies;

Basement: tavern and utility room/laundry.

On the top floor there is also a large terrace.

The house was demolished and rebuilt in 2001, so today it is in like new condition.