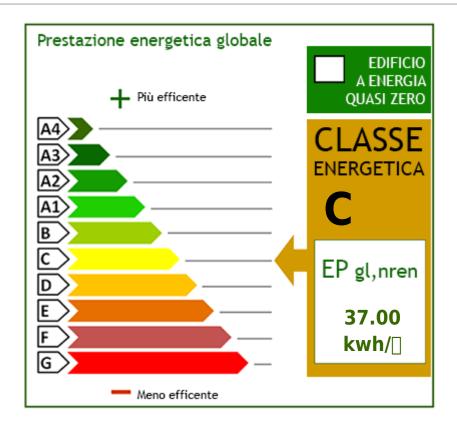

## **Property details**

| Address: Via Verdi               | Bedrooms: 4              |
|----------------------------------|--------------------------|
| Bathrooms: 3                     | Rooms: 6                 |
| State of Preservation: Excellent | <b>Level</b> : Buildings |
| Total Floor: 3                   | <b>Heating</b> : Heating |
| Age Construction: 2001           | Balconies: Present       |
| Terrace: Present                 | Sea Distance: 300 meter  |
| Kitchen: Regular Kitchen         | Box: Double              |