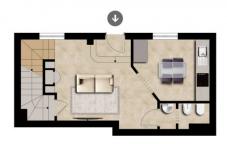

House on three levels above ground of about 48 sq.m. each + basement of about 48 sq.m. + balconies and large terrace.

The house is composed as follows:

Ground floor: living room, kitchen and bathroom;

First floor: bedroom, single bedroom, bathroom with window, large shower and two balconies;

PIANO TERRA

PIANO PRIMO

PIANO SECONDO

PIANO COPERTURA

PIANO INTERRATO