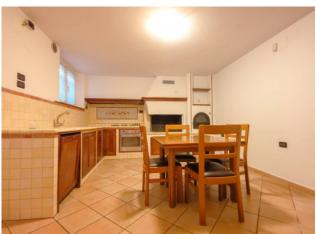

House on three levels above ground of about 48 sq.m. each + basement of about 48 sq.m. + balconies and large terrace.

The house is composed as follows:

Ground floor: living room, kitchen and bathroom;

First floor: bedroom, single bedroom, bathroom with window, large shower and two balconies;