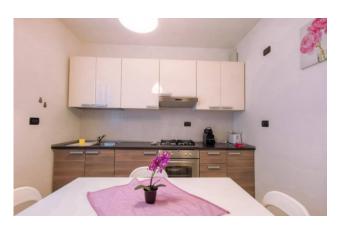

House on three levels above ground of about 48 sq.m. each + basement of about 48 sq.m. + balconies and large terrace.

The house is composed as follows:

Ground floor: living room, kitchen and bathroom;

First floor: bedroom, single bedroom, bathroom with window, large shower and two balconies;