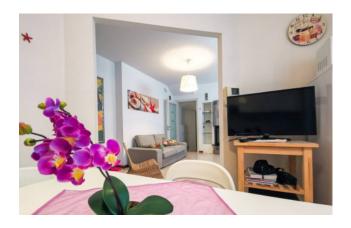

House on three levels above ground of about 48 sq.m. each + basement of about 48 sq.m. + balconies and large terrace.

The house is composed as follows:

Ground floor: living room, kitchen and bathroom;

First floor: bedroom, single bedroom, bathroom with window, large shower and two balconies;

The house has underfloor heating, air conditioning, two wood-burning fireplaces in the living room and in the tavern, an alarm system

and parquet flooring in all bedrooms.

Furthermore, we highlight the possibility of purchasing a large garage located in the immediate vicinity.