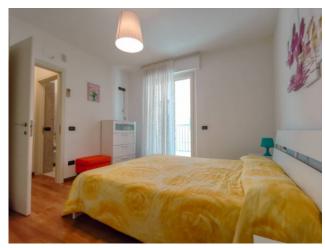

House on three levels above ground of about 48 sq.m. each + basement of about 48 sq.m. + balconies and large terrace.

The house is composed as follows:

Ground floor: living room, kitchen and bathroom;

First floor: bedroom, single bedroom, bathroom with window, large shower and two balconies;

Second floor: two bedrooms (both with balcony), bathroom with window, large whirlpool tub and two balconies;

Basement: tavern and utility room/laundry.

On the top floor there is also a large terrace.

The house was demolished and rebuilt in 2001, so today it is in like new condition.

The house has underfloor heating, air conditioning, two wood-burning fireplaces in the living room and in the tavern, an alarm system

and parquet flooring in all bedrooms.

Furthermore, we highlight the possibility of purchasing a large garage located in the immediate vicinity.