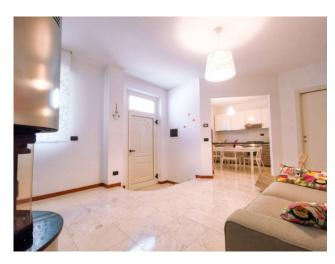

House on three levels above ground of about 48 sq.m. each + basement of about 48 sq.m. + balconies and large terrace.

The house is composed as follows:

Ground floor: living room, kitchen and bathroom;

First floor: bedroom, single bedroom, bathroom with window, large shower and two balconies;

Second floor: two bedrooms (both with balcony), bathroom with window, large whirlpool tub and two balconies;

Basement: tavern and utility room/laundry.

On the top floor there is also a large terrace.

The house was demolished and rebuilt in 2001, so today it is in like new condition.