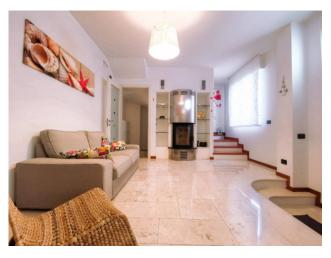

House on three levels above ground of about 48 sq.m. each + basement of about 48 sq.m. + balconies and large terrace.

The house is composed as follows:

Ground floor: living room, kitchen and bathroom;

First floor: bedroom, single bedroom, bathroom with window, large shower and two balconies;

Second floor: two bedrooms (both with balcony), bathroom with window, large whirlpool tub and two balconies;

Basement: tavern and utility room/laundry.

On the top floor there is also a large terrace.

The house was demolished and rebuilt in 2001, so today it is in like new condition.

The house has underfloor heating, air conditioning, two wood-burning fireplaces in the living room and in the tavern, an alarm system

and parquet flooring in all bedrooms.

Furthermore, we highlight the possibility of purchasing a large garage located in the immediate vicinity.