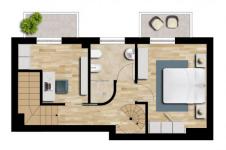

Second floor: two bedrooms (both with balcony), bathroom with window, large whirlpool tub and two balconies;

Basement: tavern and utility room/laundry.

On the top floor there is also a large terrace.

The house was demolished and rebuilt in 2001, so today it is in like new condition.

PIANO TERRA

PIANO PRIMO

PIANO SECONDO

PIANO COPERTURA

PIANO INTERRATO