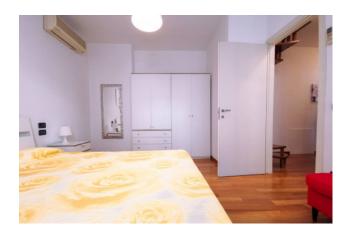

House on three levels above ground of about 48 sq.m. each + basement of about 48 sq.m. + balconies and large terrace.

The house is composed as follows:

Ground floor: living room, kitchen and bathroom;

First floor: bedroom, single bedroom, bathroom with window, large shower and two balconies;

Second floor: two bedrooms (both with balcony), bathroom with window, large whirlpool tub and two balconies;

Basement: tavern and utility room/laundry.

On the top floor there is also a large terrace.

The house was demolished and rebuilt in 2001, so today it is in like new condition.

The house has underfloor heating, air conditioning, two wood-burning fireplaces in the living room and in the tavern, an alarm system

and parquet flooring in all bedrooms.

Furthermore, we highlight the possibility of purchasing a large garage located in the immediate vicinity.