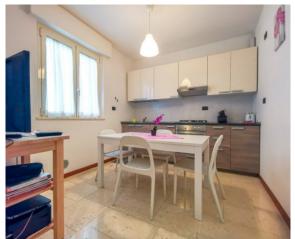

House on three levels above ground of about 48 sq.m. each + basement of about 48 sq.m. + balconies and large terrace.

The house is composed as follows:

Ground floor: living room, kitchen and bathroom;

First floor: bedroom, single bedroom, bathroom with window, large shower and two balconies;

The house has underfloor heating, air conditioning, two wood-burning fireplaces in the living room and in the tavern, an alarm system

and parquet flooring in all bedrooms.

Furthermore, we highlight the possibility of purchasing a large garage located in the immediate vicinity.