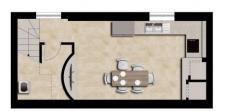

House on three levels above ground of about 48 sq.m. each + basement of about 48 sq.m. + balconies and large terrace.

The house is composed as follows:

Ground floor: living room, kitchen and bathroom;

First floor: bedroom, single bedroom, bathroom with window, large shower and two balconies;