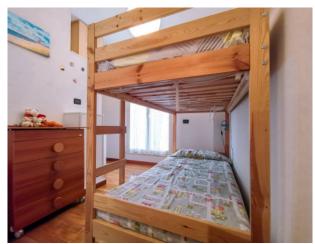

Second floor: two bedrooms (both with balcony), bathroom with window, large whirlpool tub and two balconies;

Basement: tavern and utility room/laundry.

On the top floor there is also a large terrace.

The house was demolished and rebuilt in 2001, so today it is in like new condition.

The house has underfloor heating, air conditioning, two wood-burning fireplaces in the living room and in the tavern, an alarm system

and parquet flooring in all bedrooms.

Furthermore, we highlight the possibility of purchasing a large garage located in the immediate vicinity.