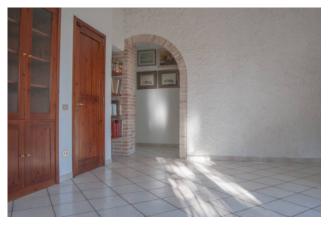

House on the ground floor of about 110 sq.m. composed of: kitchen, large living room with wood-burning fireplace and access to a large panoramic terrace, double bedroom, second bedroom with en-suite bathroom, corridor with built-in wardrobe, bathroom with window. The house has underfloor heating and thermal windows.