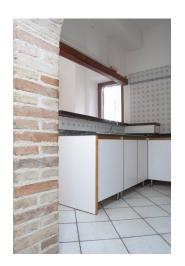

House on the ground floor of about 110 sq.m. composed of: kitchen, large living room with wood-burning fireplace and access to a large panoramic terrace, double bedroom, second bedroom with en-suite bathroom, corridor with built-in wardrobe, bathroom with window. The house has underfloor heating and thermal windows.