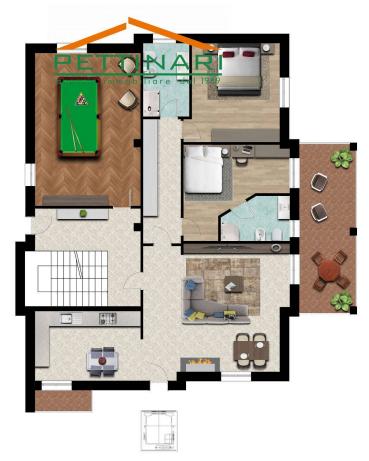

House on the ground floor of about 110 sq.m. composed of: kitchen, large living room with wood-burning fireplace and access to a large panoramic terrace, double bedroom, second bedroom with en-suite bathroom, corridor with built-in wardrobe, bathroom with window. The house has underfloor heating and thermal windows.

## **Property details**

Address: Viale Nazario Sauro Bedrooms: 3

Bathrooms: 4 Rooms: 4

**State of Preservation**: Good **Level**: On two-levels

Total Floor: 3 Heating: Heating

Parking: Uncovered Parking Lift: Yes

**Balconies**: Present **Terrace**: Present, 14 sq.m.

**Garden**: Private, 1.000 sq.m. **Kitchen**: Regular Kitchen

Box: Double