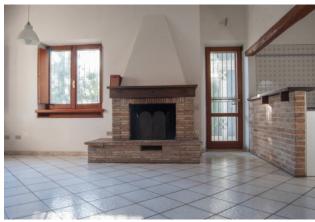

House on the ground floor of about 110 sq.m. composed of: kitchen, large living room with wood-burning fireplace and access to a large panoramic terrace, double bedroom, second bedroom with en-suite bathroom, corridor with built-in wardrobe, bathroom with window. The house has underfloor heating and thermal windows.

Downstairs apartment of about 100 sq.m., currently intended for use as a painting, but with the possibility of changing it into a home: composed of a kitchenette, large living room with large wood-burning fireplace and garden view, bedroom, two bathrooms.