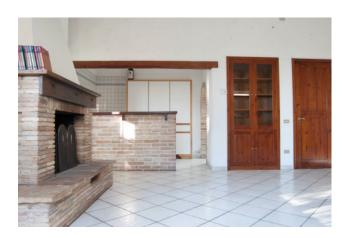

House on the ground floor of about 110 sq.m. composed of: kitchen, large living room with wood-burning fireplace and access to a large panoramic terrace, double bedroom, second bedroom with en-suite bathroom, corridor with built-in wardrobe, bathroom with window. The house has underfloor heating and thermal windows.