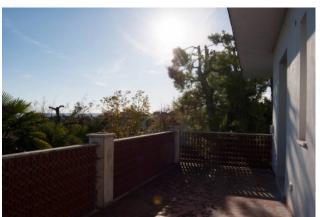

House on the ground floor of about 110 sq.m. composed of: kitchen, large living room with wood-burning fireplace and access to a large panoramic terrace, double bedroom, second bedroom with en-suite bathroom, corridor with built-in wardrobe, bathroom with window. The house has underfloor heating and thermal windows.

**Balconies**: Present **Terrace**: Present, 14 sq.m.

**Garden**: Private, 1.000 sq.m. **Kitchen**: Regular Kitchen

Box: Double