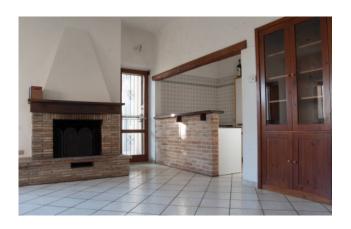

House on the ground floor of about 110 sq.m. composed of: kitchen, large living room with wood-burning fireplace and access to a large panoramic terrace, double bedroom, second bedroom with en-suite bathroom, corridor with built-in wardrobe, bathroom with window. The house has underfloor heating and thermal windows.