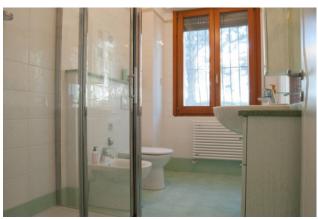

House on the ground floor of about 110 sq.m. composed of: kitchen, large living room with wood-burning fireplace and access to a large panoramic terrace, double bedroom, second bedroom with en-suite bathroom, corridor with built-in wardrobe, bathroom with window. The house has underfloor heating and thermal windows.

Downstairs apartment of about 100 sq.m., currently intended for use as a painting, but with the possibility of changing it into a home: composed of a kitchenette, large living room with large wood-burning fireplace and garden view, bedroom, two bathrooms.