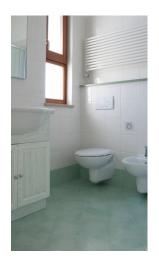

House on the ground floor of about 110 sq.m. composed of: kitchen, large living room with wood-burning fireplace and access to a large panoramic terrace, double bedroom, second bedroom with en-suite bathroom, corridor with built-in wardrobe, bathroom with window. The house has underfloor heating and thermal windows.

Downstairs apartment of about 100 sq.m., currently intended for use as a painting, but with the possibility of changing it into a home: composed of a kitchenette, large living room with large wood-burning fireplace and garden view, bedroom, two bathrooms.