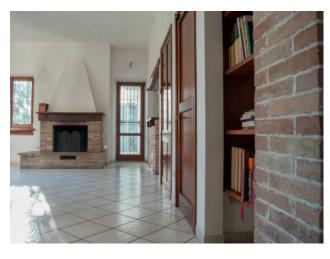

House on the ground floor of about 110 sq.m. composed of: kitchen, large living room with wood-burning fireplace and access to a large panoramic terrace, double bedroom, second bedroom with en-suite bathroom, corridor with built-in wardrobe, bathroom with window. The house has underfloor heating and thermal windows.