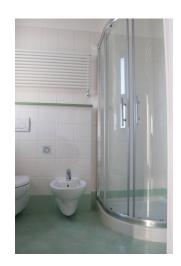

House on the ground floor of about 110 sq.m. composed of: kitchen, large living room with wood-burning fireplace and access to a large panoramic terrace, double bedroom, second bedroom with en-suite bathroom, corridor with built-in wardrobe, bathroom with window. The house has underfloor heating and thermal windows.

Downstairs apartment of about 100 sq.m., currently intended for use as a painting, but with the possibility of changing it into a home: composed of a kitchenette, large living room with large wood-burning fireplace and garden view, bedroom, two bathrooms.