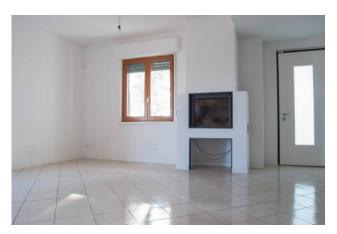

House on the ground floor of about 110 sq.m. composed of: kitchen, large living room with wood-burning fireplace and access to a large panoramic terrace, double bedroom, second bedroom with en-suite bathroom, corridor with built-in wardrobe, bathroom with window. The house has underfloor heating and thermal windows.