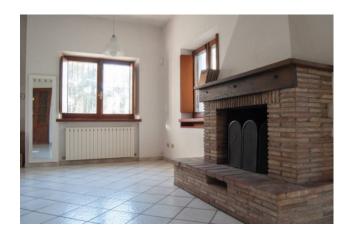

House on the ground floor of about 110 sq.m. composed of: kitchen, large living room with wood-burning fireplace and access to a large panoramic terrace, double bedroom, second bedroom with en-suite bathroom, corridor with built-in wardrobe, bathroom with window. The house has underfloor heating and thermal windows.

Downstairs apartment of about 100 sq.m., currently intended for use as a painting, but with the possibility of changing it into a home: composed of a kitchenette, large living room with large wood-burning fireplace and garden view, bedroom, two bathrooms.