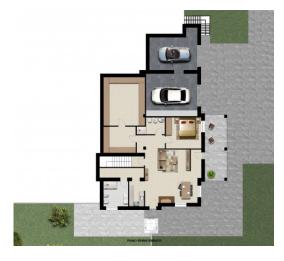

The property includes two large garages and a large private park

| <b>^</b> - |     | c |    | 4: | _ |   |
|------------|-----|---|----|----|---|---|
| Ce         | rti | П | са | τι | o | n |

Energy Class: G

**Balconies**: Present **Terrace**: Present, 14 sq.m.

**Garden**: Private, 1.000 sq.m. **Kitchen**: Regular Kitchen

Box: Double