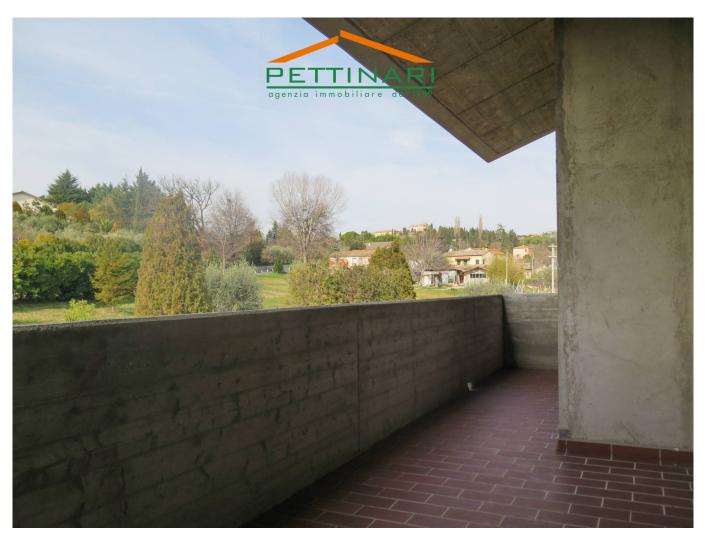

The house, located on the first floor, consists of: entrance, large living room, kitchen, three bedrooms, two bathrooms and large balconies. From the living room, an elegant wooden staircase leads to the attic where there is a large open space with fireplace, bedroom and bathroom.

### **Property details**

Certification

Address: Contrada Duomo

Bathrooms: 3

Rooms: 4

| State of Preservation: Excellent | Level: On two-levels          |
|----------------------------------|-------------------------------|
| Total Floor: 2                   | <b>Heating</b> : Heating      |
| Balconies: Present               | Terrace: Present              |
| Garden: Private                  | Sea Distance: 16.000 meter    |
| Kitchen: Regular Kitchen         | <b>Box</b> : Triple, 50 sq.m. |