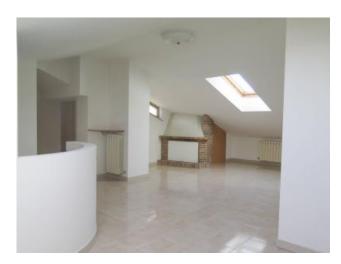

The house, located on the first floor, consists of: entrance, large living room, kitchen, three bedrooms, two bathrooms and large balconies. From the living room, an elegant wooden staircase leads to the attic where there is a large open space with fireplace, bedroom and bathroom.