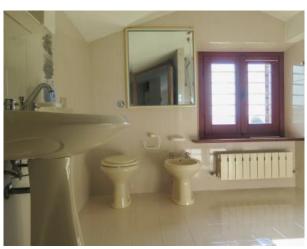

The house, located on the first floor, consists of: entrance, large living room, kitchen, three bedrooms, two bathrooms and large balconies. From the living room, an elegant wooden staircase leads to the attic where there is a large open space with fireplace, bedroom and bathroom.

### **Property details**

Certification

Address: Contrada Duomo

Bathrooms: 3

Rooms: 4

| State of Preservation: Excellent | Level: On two-levels          |
|----------------------------------|-------------------------------|
| Total Floor: 2                   | <b>Heating</b> : Heating      |
| Balconies: Present               | Terrace: Present              |
| Garden: Private                  | Sea Distance: 16.000 meter    |
| Kitchen: Regular Kitchen         | <b>Box</b> : Triple, 50 sq.m. |