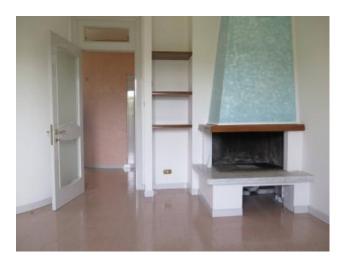

The house, located on the first floor, consists of: entrance, large living room, kitchen, three bedrooms, two bathrooms and large balconies. From the living room, an elegant wooden staircase leads to the attic where there is a large open space with fireplace, bedroom and bathroom.