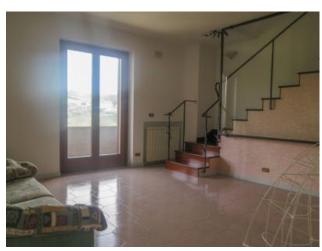

The house, located on the first floor, consists of: entrance, large living room, kitchen, three bedrooms, two bathrooms and large balconies. From the living room, an elegant wooden staircase leads to the attic where there is a large open space with fireplace, bedroom and bathroom.