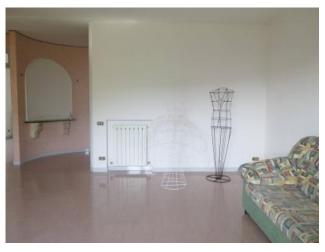

The house, located on the first floor, consists of: entrance, large living room, kitchen, three bedrooms, two bathrooms and large balconies. From the living room, an elegant wooden staircase leads to the attic where there is a large open space with fireplace, bedroom and bathroom.