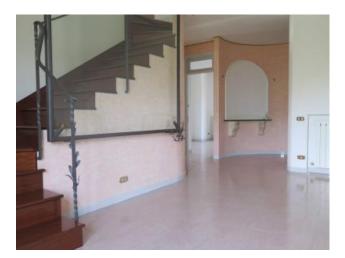

The house, located on the first floor, consists of: entrance, large living room, kitchen, three bedrooms, two bathrooms and large balconies. From the living room, an elegant wooden staircase leads to the attic where there is a large open space with fireplace, bedroom and bathroom.