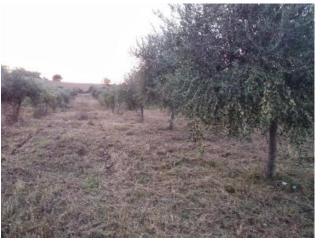

## 110.000 sq.m.

Staffolo, about 1.5 km from the center and 45 km from the coast ... The Pettinari Real Estate Agency offers for sale a plot of land for a total of 11, of which about 3 for olive groves with about 750 twenty-year olive trees, 3.000 sq.m. destined to vineyard and on the remaining land there are walnut trees.