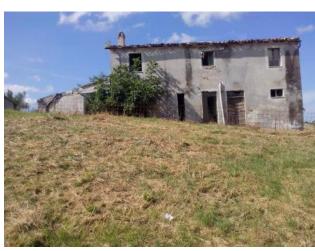

The property includes a farmhouse to be restored of which the ground floor is about 175 square meters and the first floor of square meters. 125 + shed of approx. 125 sq.m. for an average height of mt. 5, and an additional farmhouse accessory of approx. 35 s.qm.. There is also a small pond.