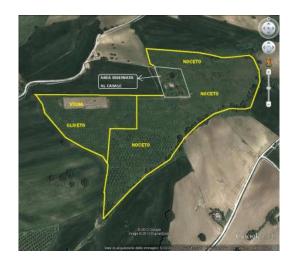

## 110.000 sq.m.

Staffolo, about 1.5 km from the center and 45 km from the coast ... The Pettinari Real Estate Agency offers for sale a plot of land for a total of 11, of which about 3 for olive groves with about 750 twenty-year olive trees, 3.000 sq.m. destined to vineyard and on the remaining land there are walnut trees.

The related Pac titles will also be transferred with the sale.

It is possible to buy only 10.50 ha of land without the house, in which case the price will be € 170,000.