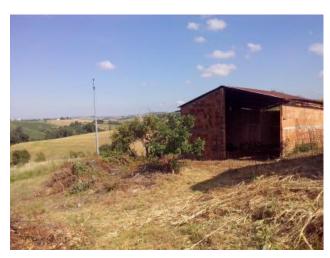

The property includes a farmhouse to be restored of which the ground floor is about 175 square meters and the first floor of square meters. 125 + shed of approx. 125 sq.m. for an average height of mt. 5, and an additional farmhouse accessory of approx. 35 s.qm.. There is also a small pond.