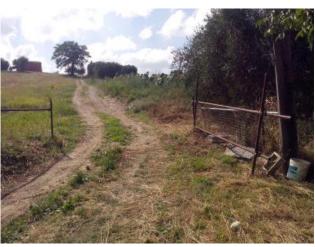

## 110.000 sq.m.

Staffolo, about 1.5 km from the center and 45 km from the coast ... The Pettinari Real Estate Agency offers for sale a plot of land for a total of 11, of which about 3 for olive groves with about 750 twenty-year olive trees, 3.000 sq.m. destined to vineyard and on the remaining land there are walnut trees.