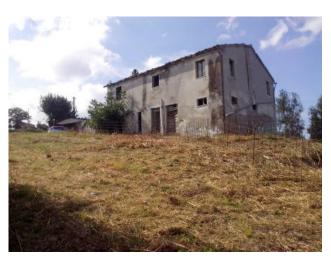

The property includes a farmhouse to be restored of which the ground floor is about 175 square meters and the first floor of square meters. 125 + shed of approx. 125 sq.m. for an average height of mt. 5, and an additional farmhouse accessory of approx. 35 s.qm.. There is also a small pond.