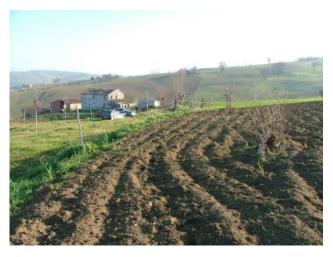

## 110.000 sq.m.

Staffolo, about 1.5 km from the center and 45 km from the coast ... The Pettinari Real Estate Agency offers for sale a plot of land for a total of 11, of which about 3 for olive groves with about 750 twenty-year olive trees, 3.000 sq.m. destined to vineyard and on the remaining land there are walnut trees.

The property includes a farmhouse to be restored of which the ground floor is about 175 square meters and the first floor of square meters. 125 + shed of approx. 125 sq.m. for an average height of mt. 5, and an additional farmhouse accessory of approx. 35 s.qm.. There is also a small pond.