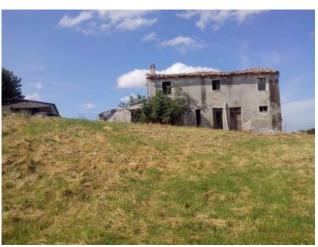

The property includes a farmhouse to be restored of which the ground floor is about 175 square meters and the first floor of square meters. 125 + shed of approx. 125 sq.m. for an average height of mt. 5, and an additional farmhouse accessory of approx. 35 s.qm.. There is also a small pond.